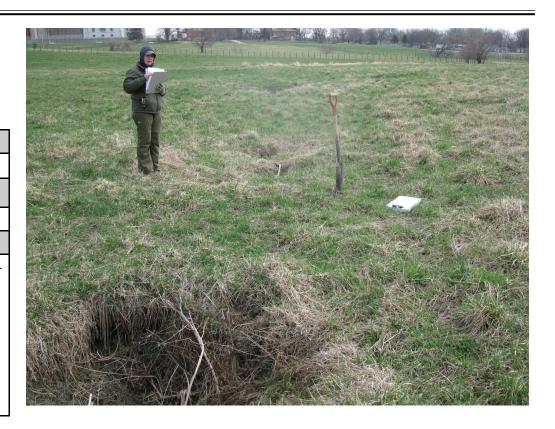

| РНОТО #    | 10      |  |
|------------|---------|--|
| DATE:      | 3/23/11 |  |
| DIRECTION: | South   |  |

| FEATURE NAME           |
|------------------------|
| I-5                    |
| DESCRIPTION            |
| Intermittent Tributary |
| NOTES                  |
|                        |