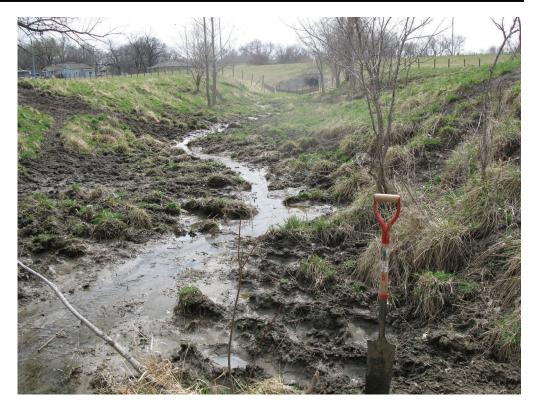

| РНОТО #    | 7         |  |
|------------|-----------|--|
| DATE:      | 3/22/11   |  |
| DIRECTION: | Southwest |  |

| FEATURE NAME           |  |
|------------------------|--|
| I-3                    |  |
| DESCRIPTION            |  |
| Intermittent Tributary |  |
| NOTES                  |  |
| Downstream Portion     |  |

| РНОТО #    | 8       |  |
|------------|---------|--|
| DATE:      | 3/22/11 |  |
| DIRECTION: | East    |  |

| FEATURE NAME           |
|------------------------|
| 1-4                    |
| DESCRIPTION            |
| Intermittent Tributary |
| NOTES                  |
| Corral Creek           |