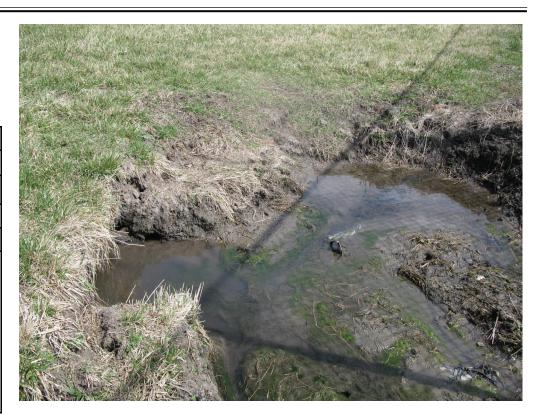

| РНОТО #    | 4         |
|------------|-----------|
| DATE:      | 3/22/11   |
| DIRECTION: | Northeast |

| FEATURE NAME                 |
|------------------------------|
| I-2                          |
| DESCRIPTION                  |
| Intermittent Tributary       |
| NOTES                        |
| Potential Groundwater Source |
| Datasheet I-2-3              |