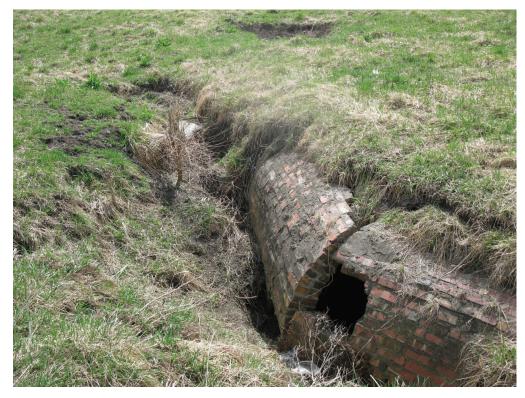

| FEATURE NAME                                                       |
|--------------------------------------------------------------------|
| I-8                                                                |
| DESCRIPTION                                                        |
| Intermittent Tributary                                             |
| NOTES                                                              |
| Portion in upstream end of tributary above culvert in old road bed |