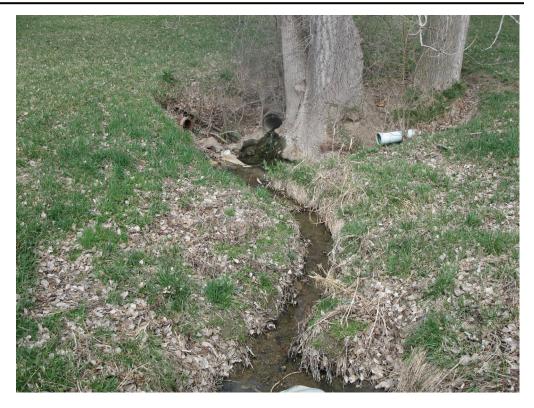

| РНОТО #    | 23        |
|------------|-----------|
| DATE:      | 3/24/11   |
| DIRECTION: | Northwest |

| FEATURE NAME                                                                       |
|------------------------------------------------------------------------------------|
| I-10                                                                               |
| DESCRIPTION                                                                        |
| Intermittent Tributary                                                             |
| NOTES                                                                              |
| Tributary daylights at this location from enclosed pipe. D-11 upstream above road. |

| РНОТО #    | 24        |
|------------|-----------|
| DATE:      | 3/24/11   |
| DIRECTION: | Northeast |

| FEATURE NAME                    |
|---------------------------------|
| I-10                            |
| DESCRIPTION                     |
| Intermittent Tributary          |
| NOTES                           |
| Flowing out of underground pipe |