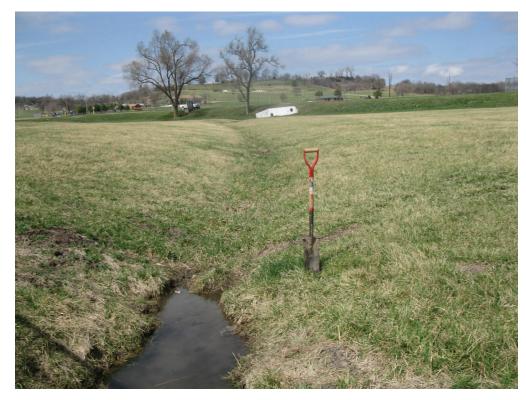

| РНОТО #    | 3         |
|------------|-----------|
| DATE:      | 3/24/11   |
| DIRECTION: | Northeast |

| FEATURE NAME           |
|------------------------|
| I-2                    |
| DESCRIPTION            |
| Intermittent Tributary |
| NOTES                  |
| Tributary headwaters.  |
| Datasheet I-2-3        |