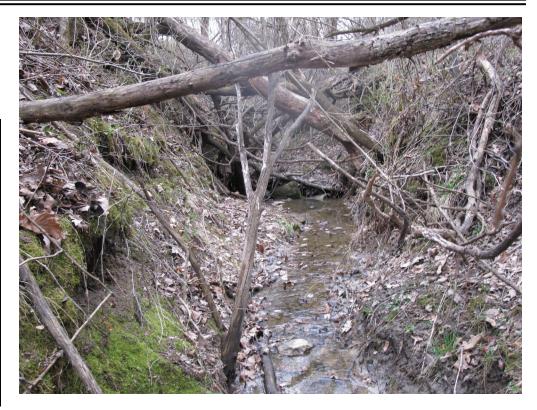

| РНОТО #    | 3         |
|------------|-----------|
| DATE:      | 3/24/11   |
| DIRECTION: | Northeast |

| FEATURE NAME           |
|------------------------|
| I-2                    |
| DESCRIPTION            |
| Intermittent Tributary |
| NOTES                  |
| Tributary headwaters.  |
| Datasheet I-2-3        |