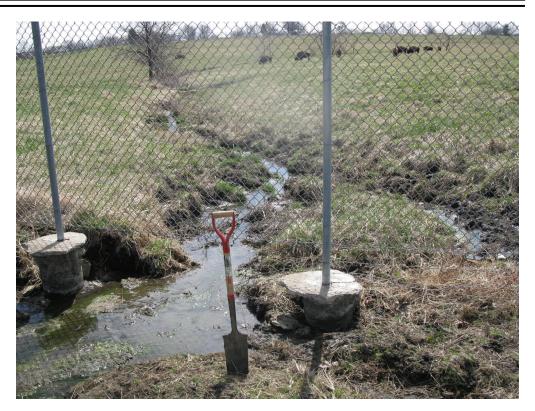

| РНОТО #    | 5         |
|------------|-----------|
| DATE:      | 3/22/11   |
| DIRECTION: | Northeast |

| FEATURE NAME           |  |
|------------------------|--|
| I-2                    |  |
| DESCRIPTION            |  |
| Intermittent Tributary |  |
| NOTES                  |  |
| Datasheet I-2-1        |  |