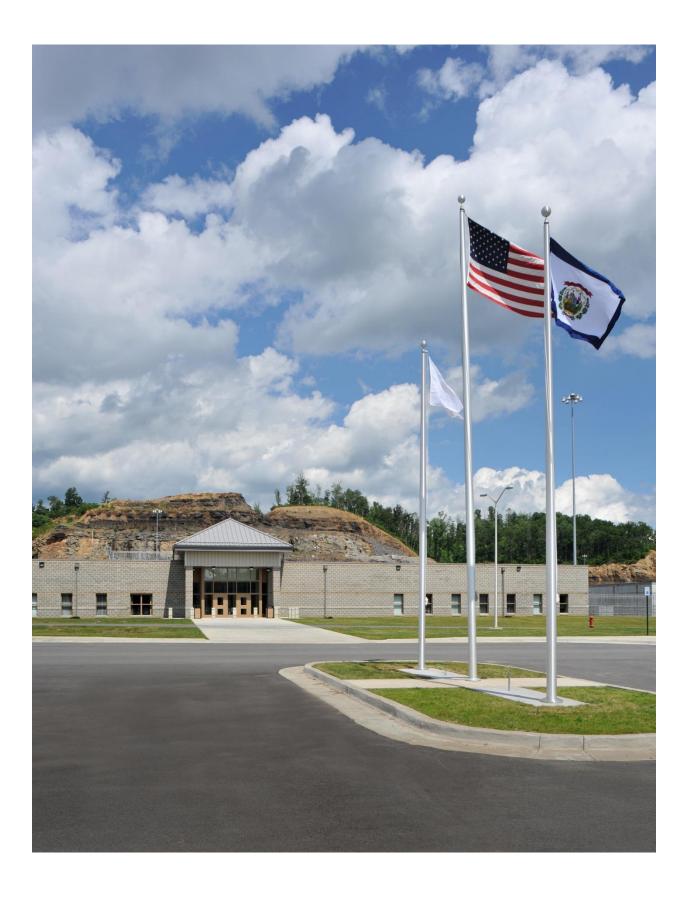

## PHOTOGRAPHS – REPRESENTATIVE FEDERAL CORRECTIONAL INSTITUTION AND FEDERAL PRISON CAMP

The following photographs depict typical conditions found at a recent-constructed medium-security Federal Correctional Institution and minimum-security prison camp. This facility was designed and constructed by and for the Federal Bureau of Prisons near the City of Welch in McDowell County, West Virginia and is representative of such facilities from the standpoint of design, layout, building materials, and similar features of FCI, prison camp and accompanying support facilities. (Photographs provided by AECOM, 2010).