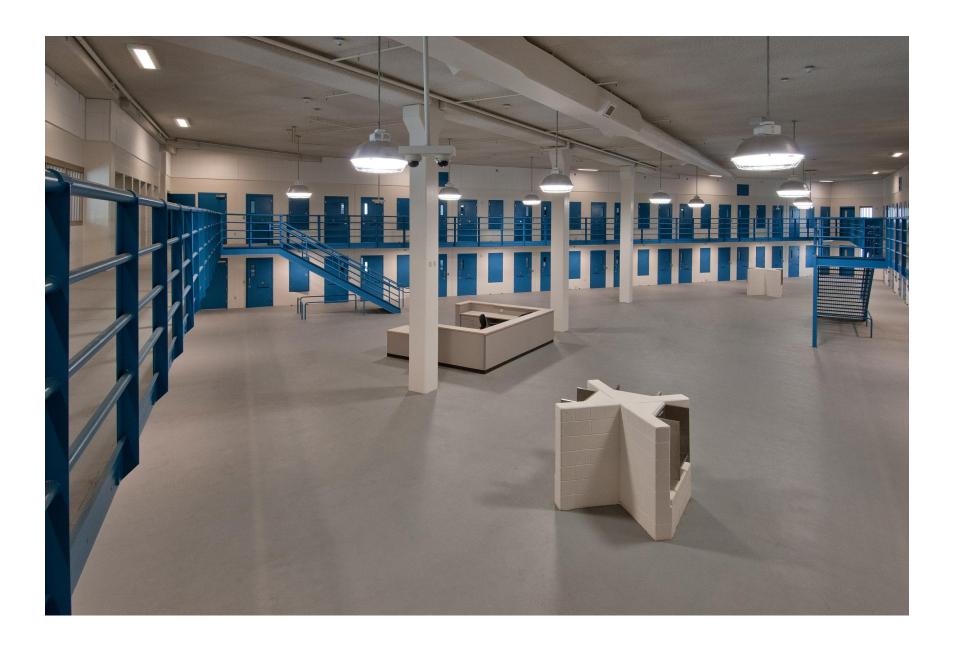

## PHOTOGRAPHS – REPRESENTATIVE FEDERAL CORRECTIONAL INSTITUTION AND FEDERAL PRISON CAMP

The following photographs depict typical conditions found at a recent-constructed medium-security Federal Correctional Institution and minimum-security prison camp. This facility was designed and constructed by and for the Federal Bureau of Prisons near the City of Welch in McDowell County, West Virginia and is representative of such facilities from the standpoint of design, layout, building materials, and similar features of FCI, prison camp and accompanying support facilities. (Photographs provided by AECOM, 2010).