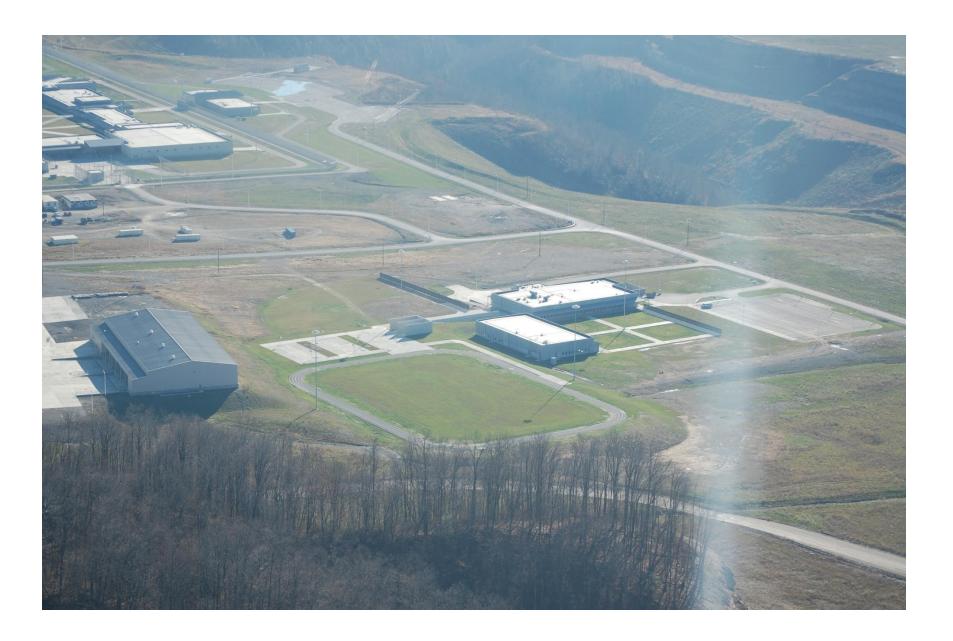

## PHOTOGRAPHS – REPRESENTATIVE FEDERAL CORRECTIONAL INSTITUTION AND FEDERAL PRISON CAMP

The following photographs depict typical conditions found at a recent-constructed medium-security Federal Correctional Institution and minimum-security prison camp. This facility was designed and constructed by and for the Federal Bureau of Prisons near the City of Welch in McDowell County, West Virginia and is representative of such facilities from the standpoint of design, layout, building materials, and similar features of FCI, prison camp and accompanying support facilities. (Photographs provided by AECOM, 2010).