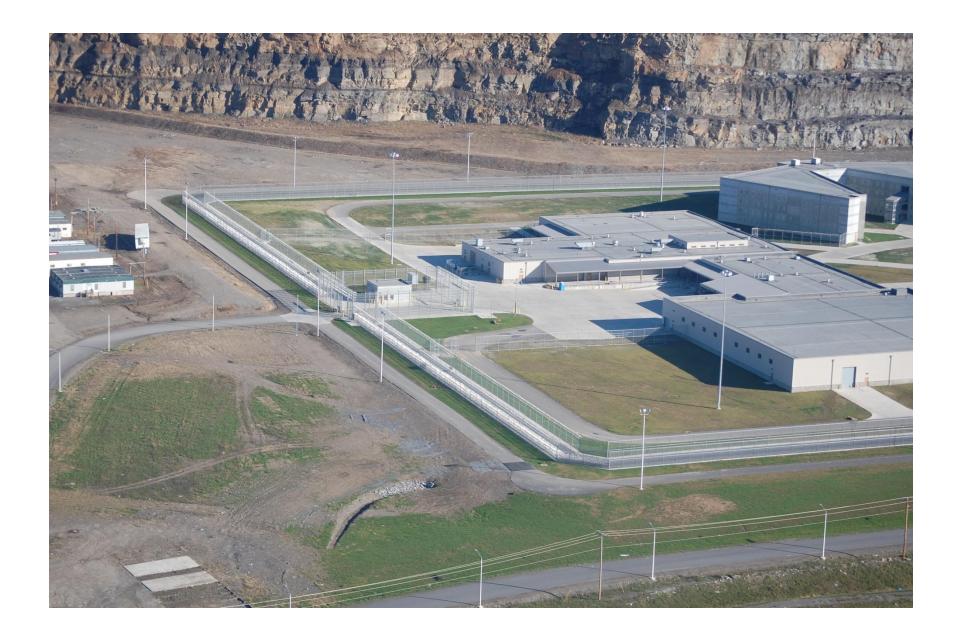

## PHOTOGRAPHS – REPRESENTATIVE FEDERAL CORRECTIONAL INSTITUTION AND FEDERAL PRISON CAMP

The following photographs depict typical conditions found at a recent-constructed medium-security Federal Correctional Institution and minimum-security prison camp. This facility was designed and constructed by and for the Federal Bureau of Prisons near the City of Welch in McDowell County, West Virginia and is representative of such facilities from the standpoint of design, layout, building materials, and similar features of FCI, prison camp and accompanying support facilities. (Photographs provided by AECOM, 2010).