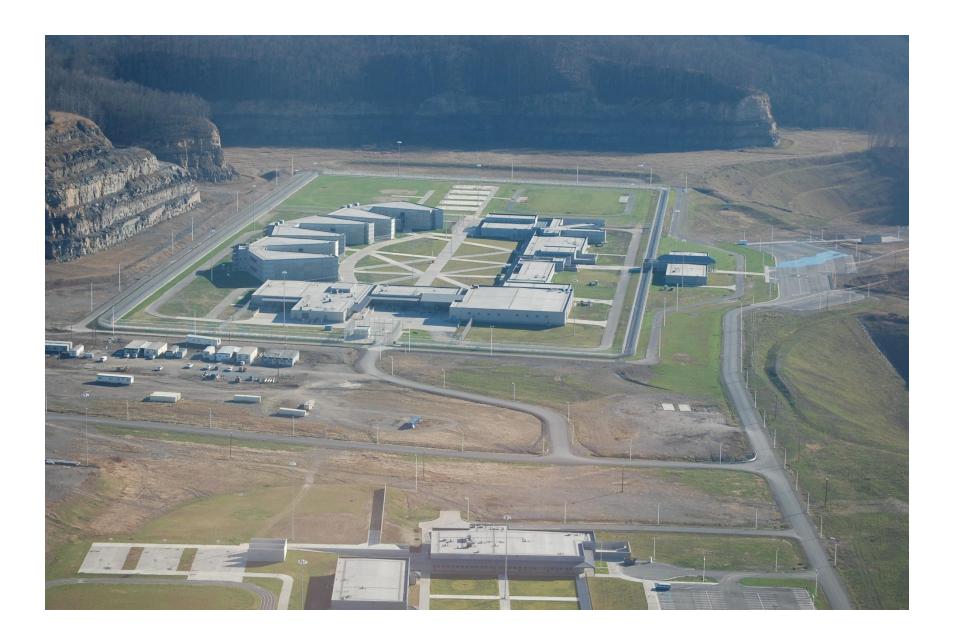

## PHOTOGRAPHS – REPRESENTATIVE FEDERAL CORRECTIONAL INSTITUTION AND FEDERAL PRISON CAMP

The following photographs depict typical conditions found at a recent-constructed medium-security Federal Correctional Institution and minimum-security prison camp. This facility was designed and constructed by and for the Federal Bureau of Prisons near the City of Welch in McDowell County, West Virginia and is representative of such facilities from the standpoint of design, layout, building materials, and similar features of FCI, prison camp and accompanying support facilities. (Photographs provided by AECOM, 2010).