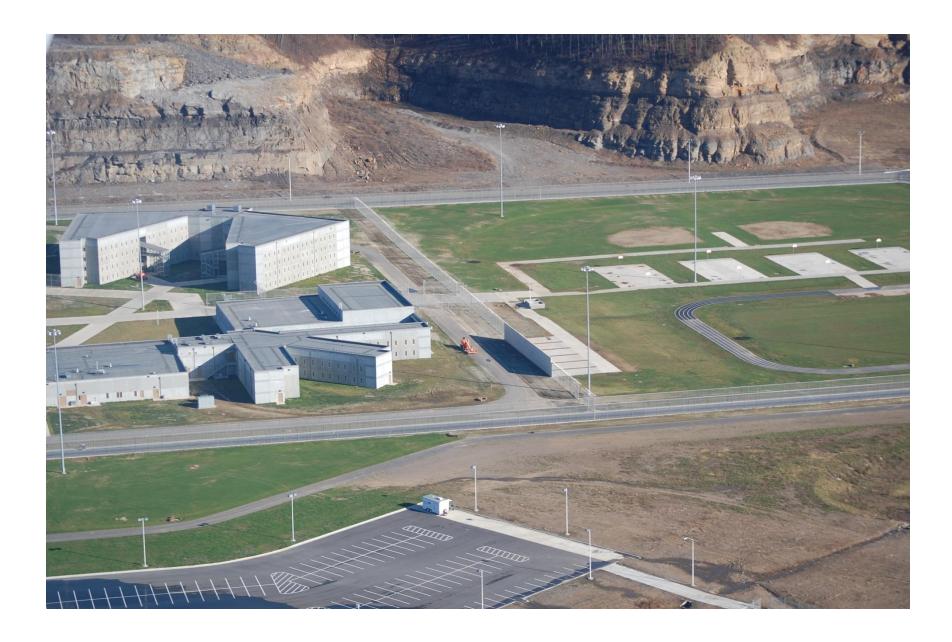

## PHOTOGRAPHS – REPRESENTATIVE FEDERAL CORRECTIONAL INSTITUTION AND FEDERAL PRISON CAMP

The following photographs depict typical conditions found at a recent-constructed medium-security Federal Correctional Institution and minimum-security prison camp. This facility was designed and constructed by and for the Federal Bureau of Prisons near the City of Welch in McDowell County, West Virginia and is representative of such facilities from the standpoint of design, layout, building materials, and similar features of FCI, prison camp and accompanying support facilities. (Photographs provided by AECOM, 2010).

Federal Bureau of Prisons