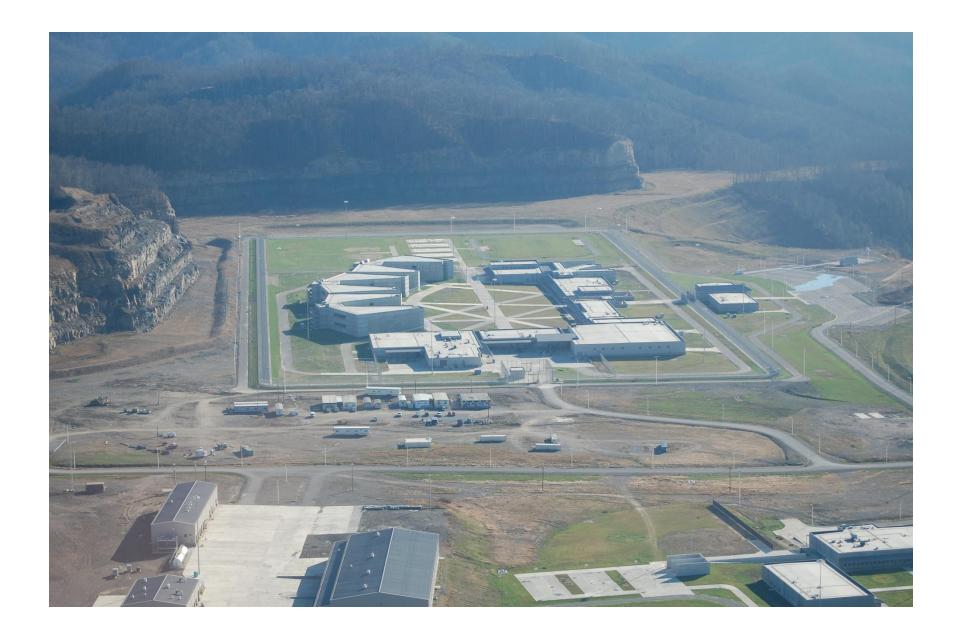

## PHOTOGRAPHS – REPRESENTATIVE FEDERAL CORRECTIONAL INSTITUTION AND FEDERAL PRISON CAMP

The following photographs depict typical conditions found at a recent-constructed medium-security Federal Correctional Institution and minimum-security prison camp. This facility was designed and constructed by and for the Federal Bureau of Prisons near the City of Welch in McDowell County, West Virginia and is representative of such facilities from the standpoint of design, layout, building materials, and similar features of FCI, prison camp and accompanying support facilities. (Photographs provided by AECOM, 2010).