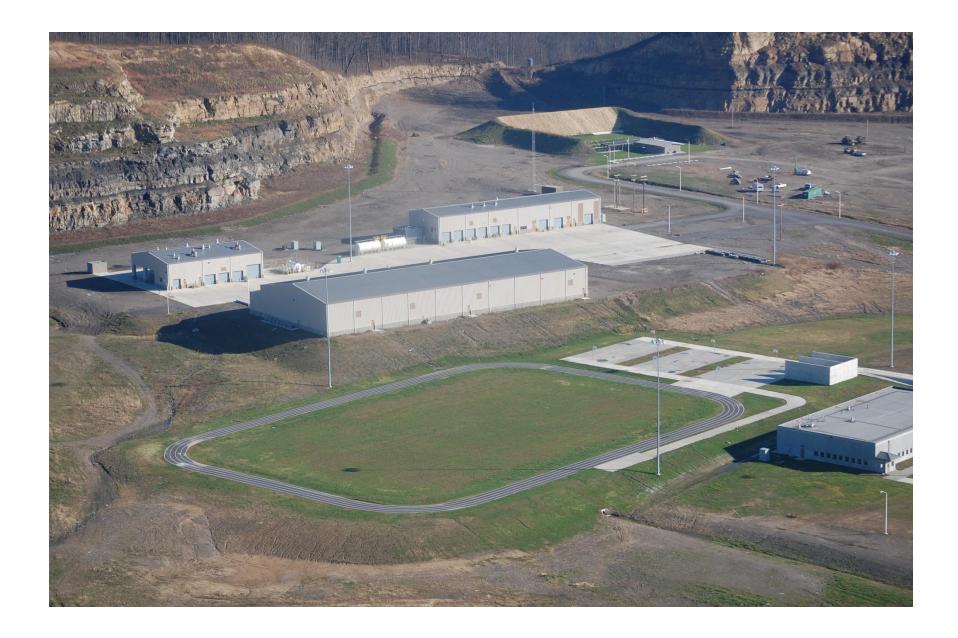

## PHOTOGRAPHS – REPRESENTATIVE FEDERAL CORRECTIONAL INSTITUTION AND FEDERAL PRISON CAMP

The following photographs depict typical conditions found at a recent-constructed medium-security Federal Correctional Institution and minimum-security prison camp. This facility was designed and constructed by and for the Federal Bureau of Prisons near the City of Welch in McDowell County, West Virginia and is representative of such facilities from the standpoint of design, layout, building materials, and similar features of FCI, prison camp and accompanying support facilities. (Photographs provided by AECOM, 2010).