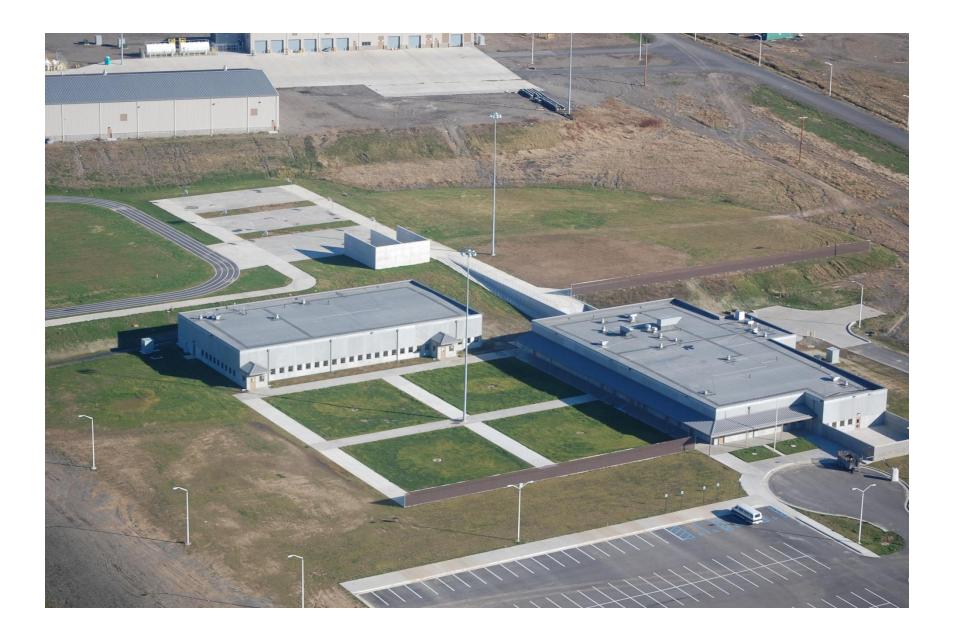

## PHOTOGRAPHS – REPRESENTATIVE FEDERAL CORRECTIONAL INSTITUTION AND FEDERAL PRISON CAMP

The following photographs depict typical conditions found at a recent-constructed medium-security Federal Correctional Institution and minimum-security prison camp. This facility was designed and constructed by and for the Federal Bureau of Prisons near the City of Welch in McDowell County, West Virginia and is representative of such facilities from the standpoint of design, layout, building materials, and similar features of FCI, prison camp and accompanying support facilities. (Photographs provided by AECOM, 2010).