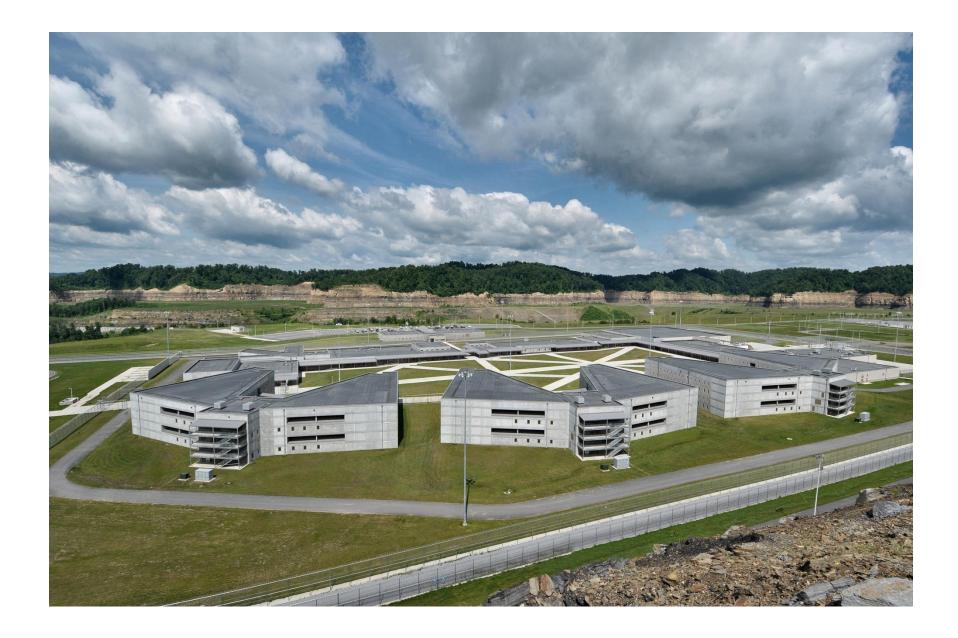

## PHOTOGRAPHS – REPRESENTATIVE FEDERAL CORRECTIONAL INSTITUTION AND FEDERAL PRISON CAMP

The following photographs depict typical conditions found at a recent-constructed medium-security Federal Correctional Institution and minimum-security prison camp. This facility was designed and constructed by and for the Federal Bureau of Prisons near the City of Welch in McDowell County, West Virginia and is representative of such facilities from the standpoint of design, layout, building materials, and similar features of FCI, prison camp and accompanying support facilities. (Photographs provided by AECOM, 2010).