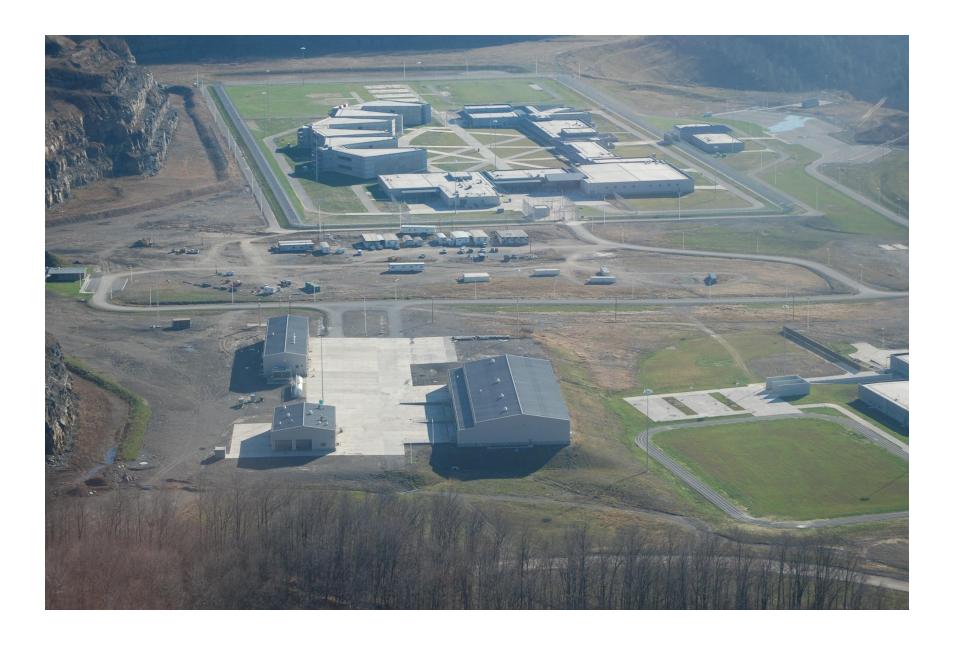

## PHOTOGRAPHS – REPRESENTATIVE FEDERAL CORRECTIONAL INSTITUTION AND FEDERAL PRISON CAMP

The following photographs depict typical conditions found at a recent-constructed medium-security Federal Correctional Institution and minimum-security prison camp. This facility was designed and constructed by and for the Federal Bureau of Prisons near the City of Welch in McDowell County, West Virginia and is representative of such facilities from the standpoint of design, layout, building materials, and similar features of FCI, prison camp and accompanying support facilities. (Photographs provided by AECOM, 2010).