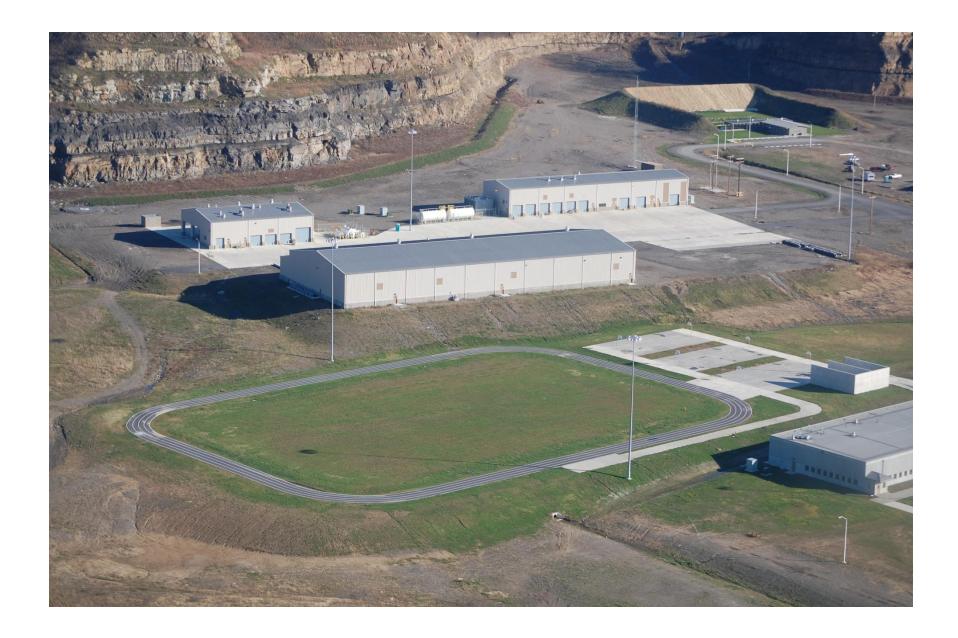

## PHOTOGRAPHS – REPRESENTATIVE FEDERAL CORRECTIONAL INSTITUTION AND FEDERAL PRISON CAMP

The following photographs depict typical conditions found at a recent-constructed medium-security Federal Correctional Institution and minimum-security prison camp. This facility was designed and constructed by and for the Federal Bureau of Prisons near the City of Welch in McDowell County, West Virginia and is representative of such facilities from the standpoint of design, layout, building materials, and similar features of FCI, prison camp and accompanying support facilities. (Photographs provided by AECOM, 2010).