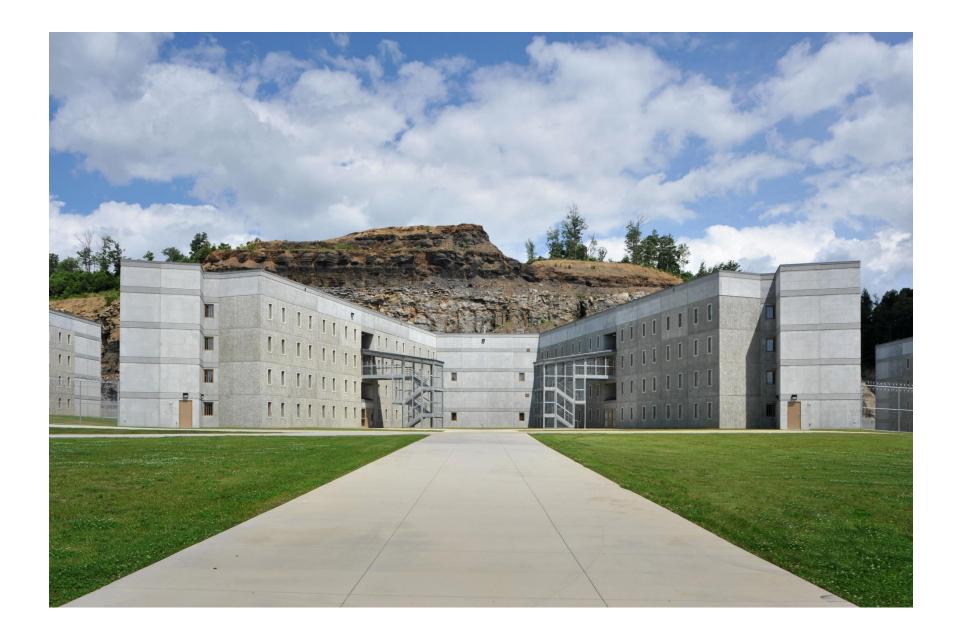

## PHOTOGRAPHS – REPRESENTATIVE FEDERAL CORRECTIONAL INSTITUTION AND FEDERAL PRISON CAMP

The following photographs depict typical conditions found at a recent-constructed medium-security Federal Correctional Institution and minimum-security prison camp. This facility was designed and constructed by and for the Federal Bureau of Prisons near the City of Welch in McDowell County, West Virginia and is representative of such facilities from the standpoint of design, layout, building materials, and similar features of FCI, prison camp and accompanying support facilities. (Photographs provided by AECOM, 2010).