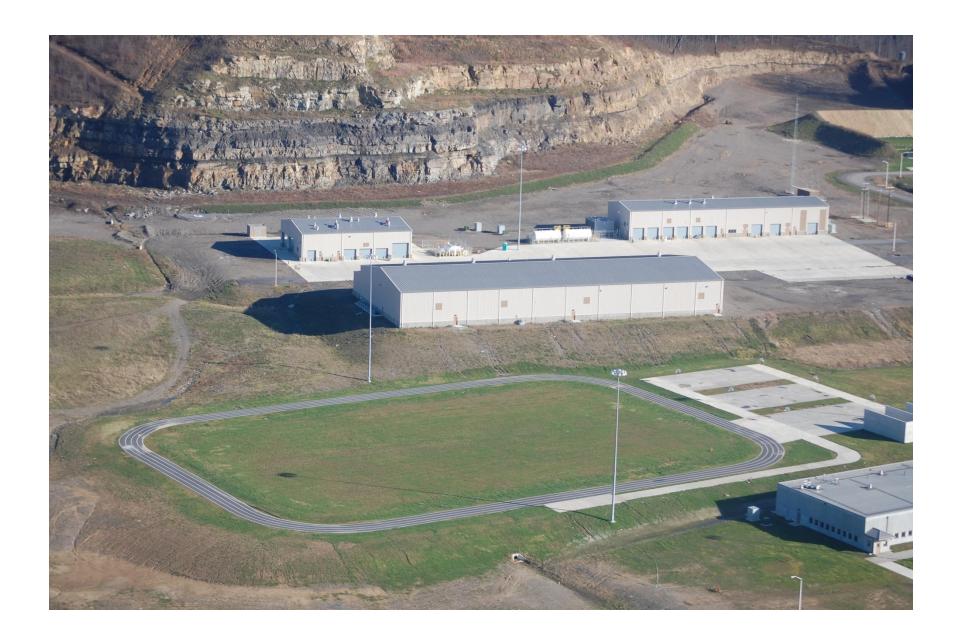

## PHOTOGRAPHS – REPRESENTATIVE FEDERAL CORRECTIONAL INSTITUTION AND FEDERAL PRISON CAMP

The following photographs depict typical conditions found at a recent-constructed medium-security Federal Correctional Institution and minimum-security prison camp. This facility was designed and constructed by and for the Federal Bureau of Prisons near the City of Welch in McDowell County, West Virginia and is representative of such facilities from the standpoint of design, layout, building materials, and similar features of FCI, prison camp and accompanying support facilities. (Photographs provided by AECOM, 2010).