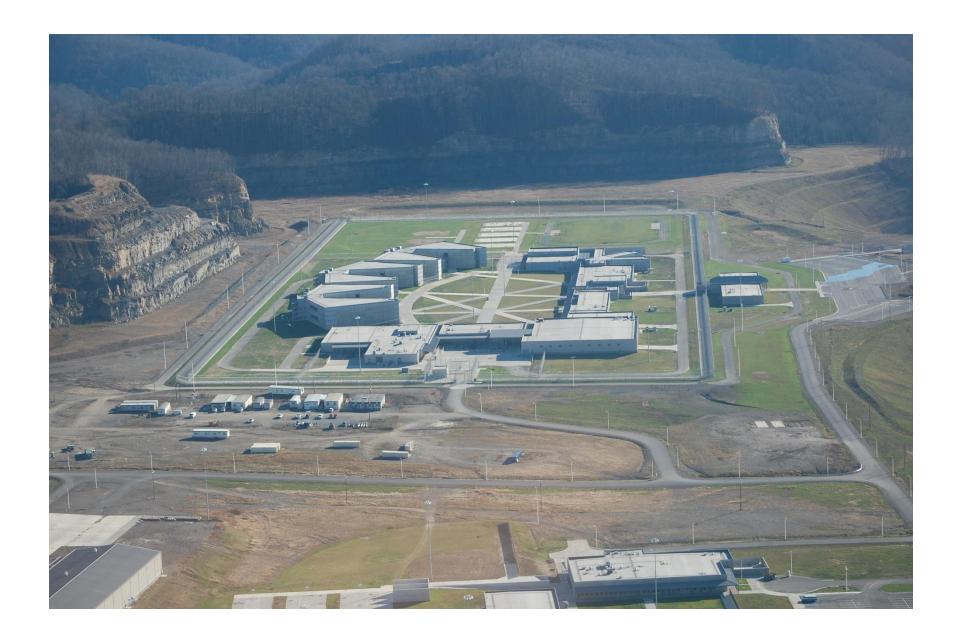

## PHOTOGRAPHS – REPRESENTATIVE FEDERAL CORRECTIONAL INSTITUTION AND FEDERAL PRISON CAMP

The following photographs depict typical conditions found at a recent-constructed medium-security Federal Correctional Institution and minimum-security prison camp. This facility was designed and constructed by and for the Federal Bureau of Prisons near the City of Welch in McDowell County, West Virginia and is representative of such facilities from the standpoint of design, layout, building materials, and similar features of FCI, prison camp and accompanying support facilities. (Photographs provided by AECOM, 2010).