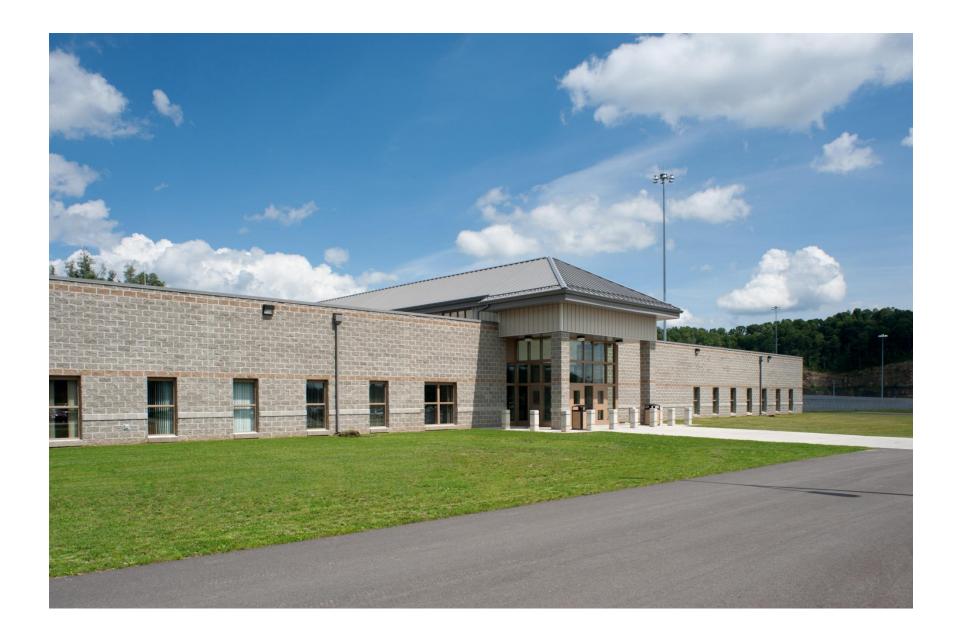

## PHOTOGRAPHS – REPRESENTATIVE FEDERAL CORRECTIONAL INSTITUTION AND FEDERAL PRISON CAMP

The following photographs depict typical conditions found at a recent-constructed medium-security Federal Correctional Institution and minimum-security prison camp. This facility was designed and constructed by and for the Federal Bureau of Prisons near the City of Welch in McDowell County, West Virginia and is representative of such facilities from the standpoint of design, layout, building materials, and similar features of FCI, prison camp and accompanying support facilities. (Photographs provided by AECOM, 2010).