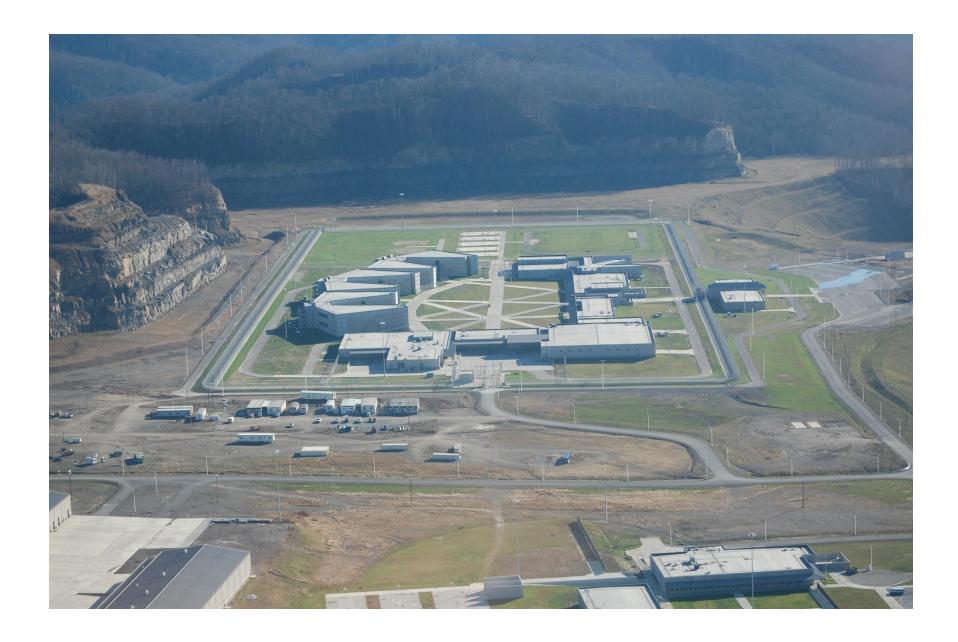

## PHOTOGRAPHS – REPRESENTATIVE FEDERAL CORRECTIONAL INSTITUTION AND FEDERAL PRISON CAMP

The following photographs depict typical conditions found at a recent-constructed medium-security Federal Correctional Institution and minimum-security prison camp. This facility was designed and constructed by and for the Federal Bureau of Prisons near the City of Welch in McDowell County, West Virginia and is representative of such facilities from the standpoint of design, layout, building materials, and similar features of FCI, prison camp and accompanying support facilities. (Photographs provided by AECOM, 2010).