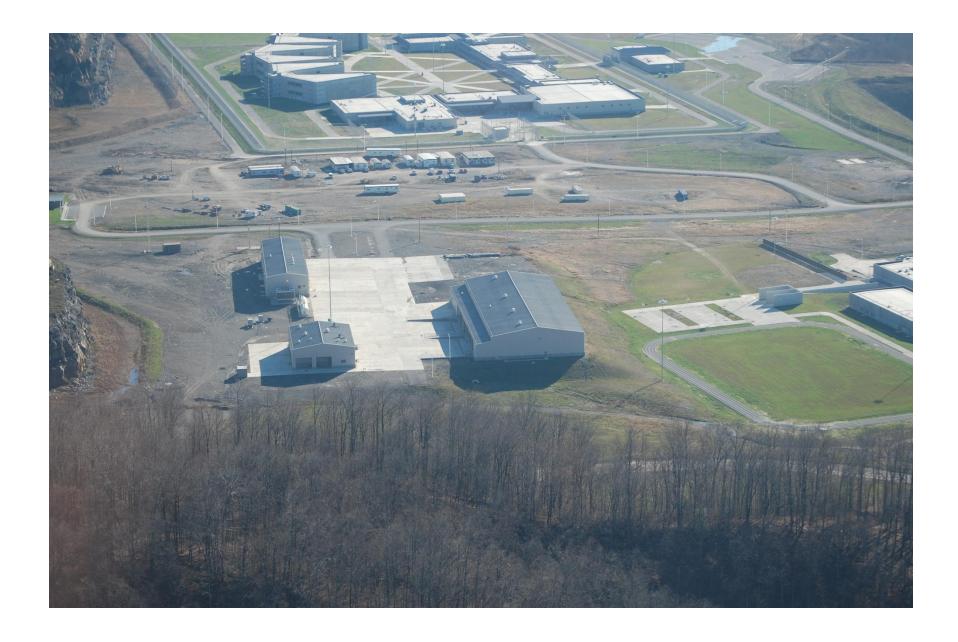

## PHOTOGRAPHS – REPRESENTATIVE FEDERAL CORRECTIONAL INSTITUTION AND FEDERAL PRISON CAMP

The following photographs depict typical conditions found at a recent-constructed medium-security Federal Correctional Institution and minimum-security prison camp. This facility was designed and constructed by and for the Federal Bureau of Prisons near the City of Welch in McDowell County, West Virginia and is representative of such facilities from the standpoint of design, layout, building materials, and similar features of FCI, prison camp and accompanying support facilities. (Photographs provided by AECOM, 2010).