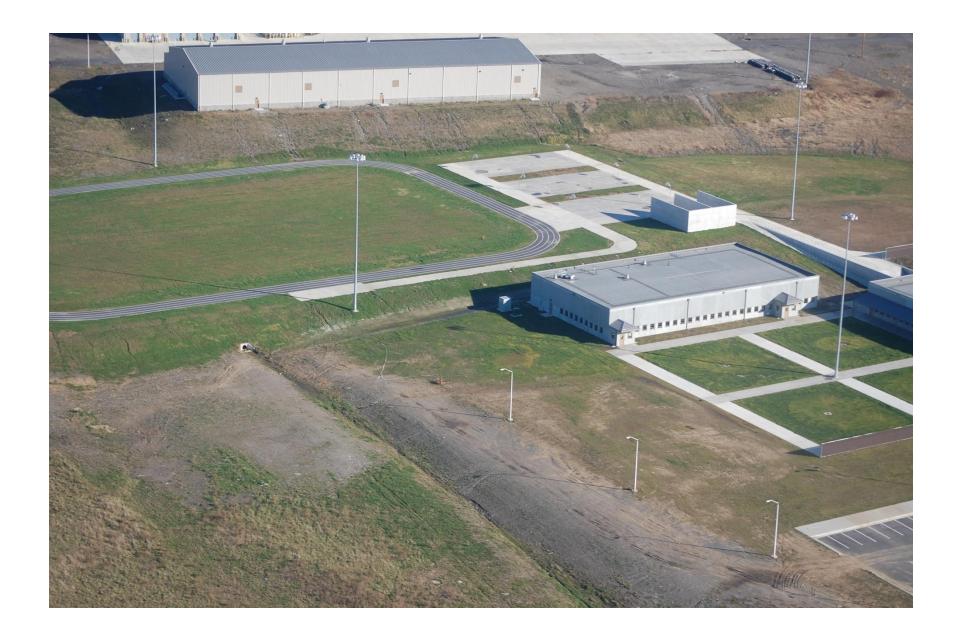

## PHOTOGRAPHS – REPRESENTATIVE FEDERAL CORRECTIONAL INSTITUTION AND FEDERAL PRISON CAMP

The following photographs depict typical conditions found at a recent-constructed medium-security Federal Correctional Institution and minimum-security prison camp. This facility was designed and constructed by and for the Federal Bureau of Prisons near the City of Welch in McDowell County, West Virginia and is representative of such facilities from the standpoint of design, layout, building materials, and similar features of FCI, prison camp and accompanying support facilities. (Photographs provided by AECOM, 2010).