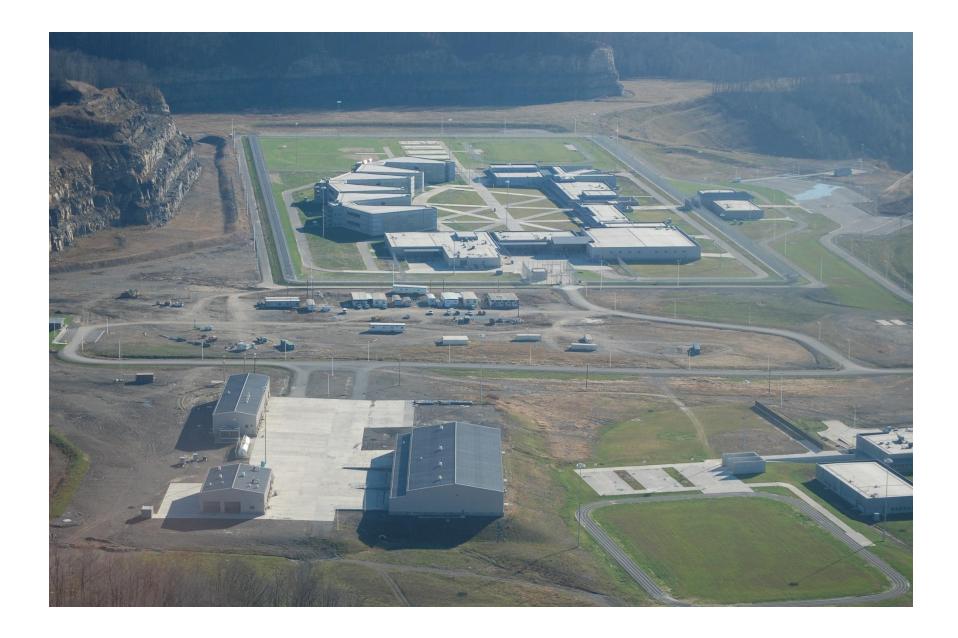

## PHOTOGRAPHS – REPRESENTATIVE FEDERAL CORRECTIONAL INSTITUTION AND FEDERAL PRISON CAMP

The following photographs depict typical conditions found at a recent-constructed medium-security Federal Correctional Institution and minimum-security prison camp. This facility was designed and constructed by and for the Federal Bureau of Prisons near the City of Welch in McDowell County, West Virginia and is representative of such facilities from the standpoint of design, layout, building materials, and similar features of FCI, prison camp and accompanying support facilities. (Photographs provided by AECOM, 2010).