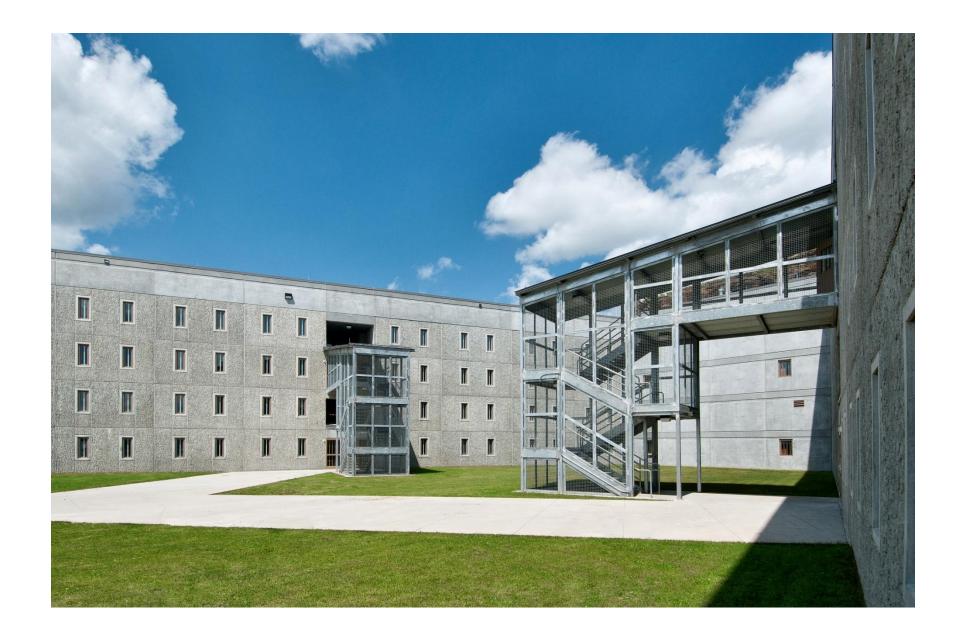

## PHOTOGRAPHS – REPRESENTATIVE FEDERAL CORRECTIONAL INSTITUTION AND FEDERAL PRISON CAMP

The following photographs depict typical conditions found at a recent-constructed medium-security Federal Correctional Institution and minimum-security prison camp. This facility was designed and constructed by and for the Federal Bureau of Prisons near the City of Welch in McDowell County, West Virginia and is representative of such facilities from the standpoint of design, layout, building materials, and similar features of FCI, prison camp and accompanying support facilities. (Photographs provided by AECOM, 2010).