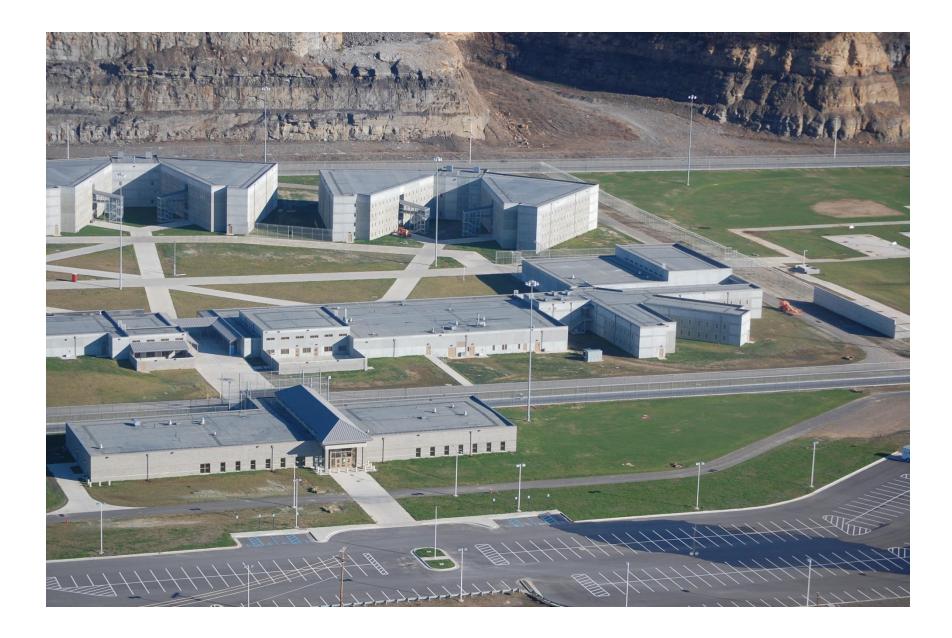

## PHOTOGRAPHS – REPRESENTATIVE FEDERAL CORRECTIONAL INSTITUTION AND FEDERAL PRISON CAMP

The following photographs depict typical conditions found at a recent-constructed medium-security Federal Correctional Institution and minimum-security prison camp. This facility was designed and constructed by and for the Federal Bureau of Prisons near the City of Welch in McDowell County, West Virginia and is representative of such facilities from the standpoint of design, layout, building materials, and similar features of FCI, prison camp and accompanying support facilities. (Photographs provided by AECOM, 2010).

Federal Bureau of Prisons