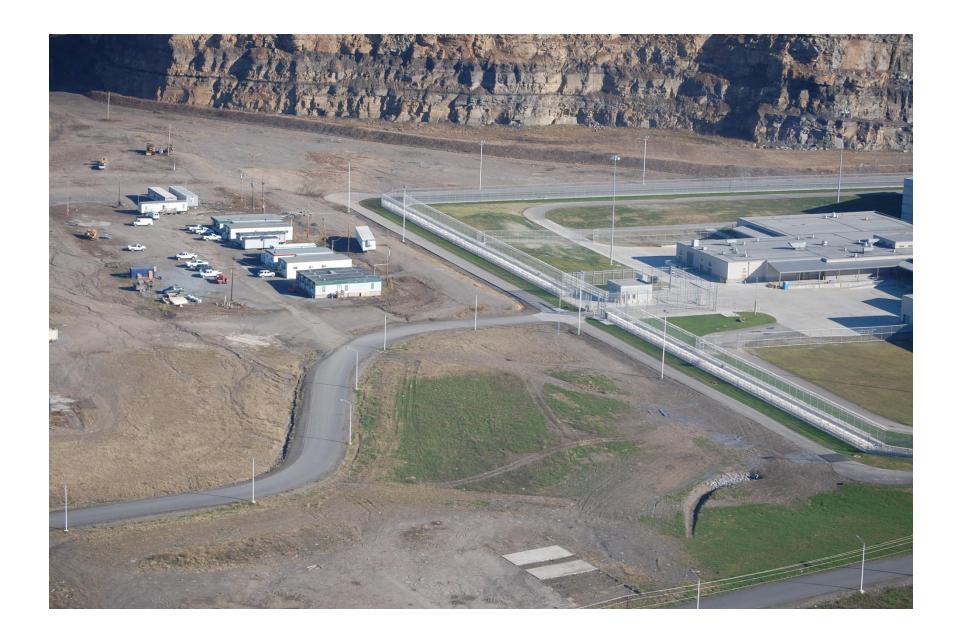

## PHOTOGRAPHS – REPRESENTATIVE FEDERAL CORRECTIONAL INSTITUTION AND FEDERAL PRISON CAMP

The following photographs depict typical conditions found at a recent-constructed medium-security Federal Correctional Institution and minimum-security prison camp. This facility was designed and constructed by and for the Federal Bureau of Prisons near the City of Welch in McDowell County, West Virginia and is representative of such facilities from the standpoint of design, layout, building materials, and similar features of FCI, prison camp and accompanying support facilities. (Photographs provided by AECOM, 2010).