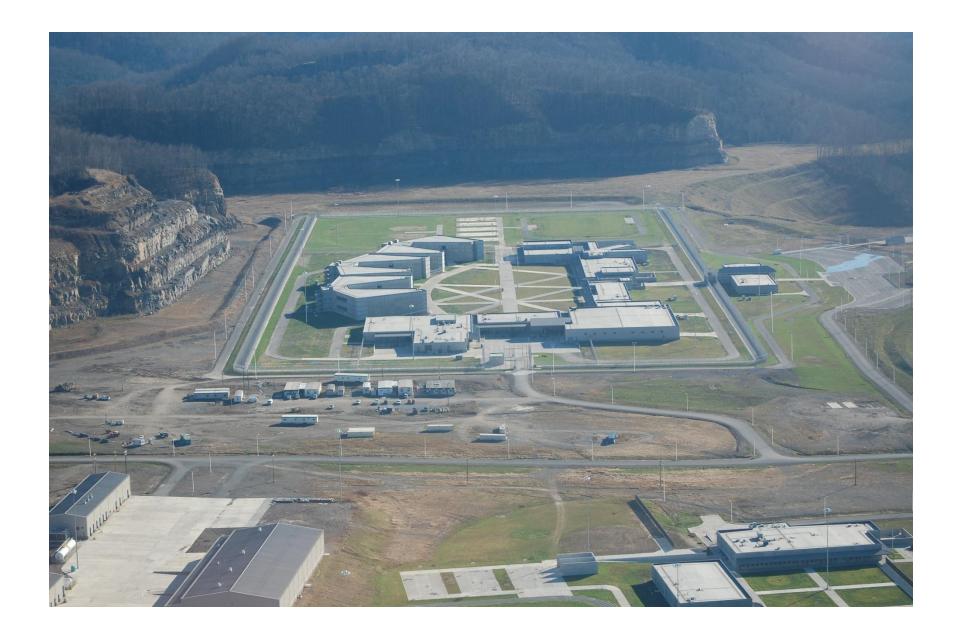

## PHOTOGRAPHS – REPRESENTATIVE FEDERAL CORRECTIONAL INSTITUTION AND FEDERAL PRISON CAMP

The following photographs depict typical conditions found at a recent-constructed medium-security Federal Correctional Institution and minimum-security prison camp. This facility was designed and constructed by and for the Federal Bureau of Prisons near the City of Welch in McDowell County, West Virginia and is representative of such facilities from the standpoint of design, layout, building materials, and similar features of FCI, prison camp and accompanying support facilities. (Photographs provided by AECOM, 2010).