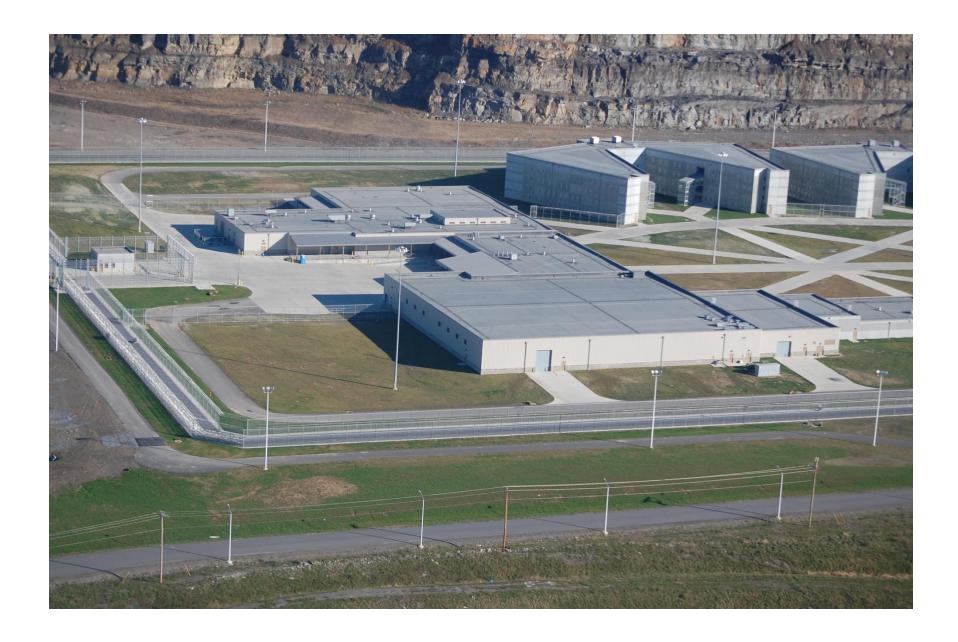

## PHOTOGRAPHS – REPRESENTATIVE FEDERAL CORRECTIONAL INSTITUTION AND FEDERAL PRISON CAMP

The following photographs depict typical conditions found at a recent-constructed medium-security Federal Correctional Institution and minimum-security prison camp. This facility was designed and constructed by and for the Federal Bureau of Prisons near the City of Welch in McDowell County, West Virginia and is representative of such facilities from the standpoint of design, layout, building materials, and similar features of FCI, prison camp and accompanying support facilities. (Photographs provided by AECOM, 2010).