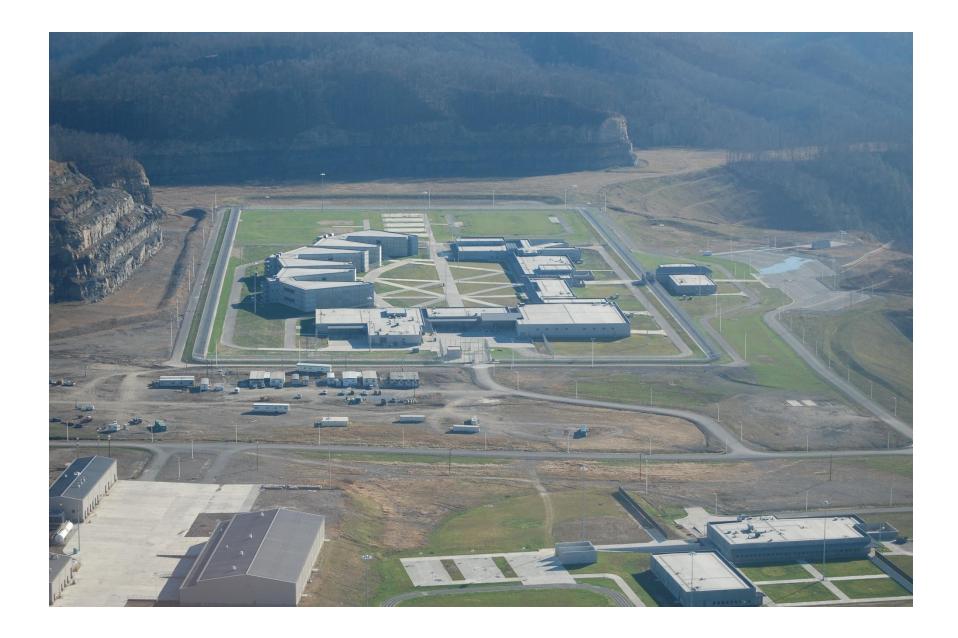

## PHOTOGRAPHS – REPRESENTATIVE FEDERAL CORRECTIONAL INSTITUTION AND FEDERAL PRISON CAMP

The following photographs depict typical conditions found at a recent-constructed medium-security Federal Correctional Institution and minimum-security prison camp. This facility was designed and constructed by and for the Federal Bureau of Prisons near the City of Welch in McDowell County, West Virginia and is representative of such facilities from the standpoint of design, layout, building materials, and similar features of FCI, prison camp and accompanying support facilities. (Photographs provided by AECOM, 2010).