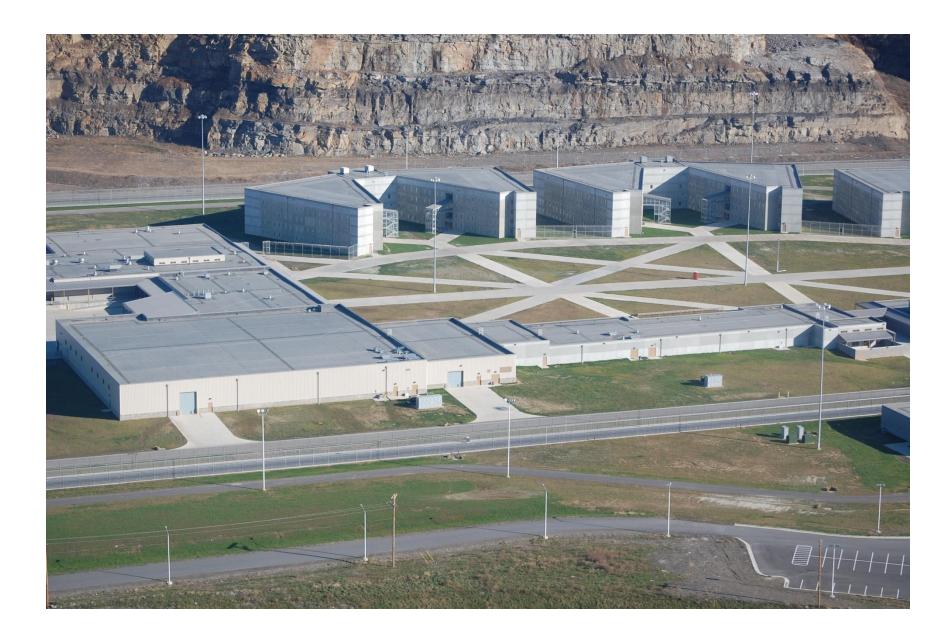

## PHOTOGRAPHS – REPRESENTATIVE FEDERAL CORRECTIONAL INSTITUTION AND FEDERAL PRISON CAMP

The following photographs depict typical conditions found at a recent-constructed medium-security Federal Correctional Institution and minimum-security prison camp. This facility was designed and constructed by and for the Federal Bureau of Prisons near the City of Welch in McDowell County, West Virginia and is representative of such facilities from the standpoint of design, layout, building materials, and similar features of FCI, prison camp and accompanying support facilities. (Photographs provided by AECOM, 2010).