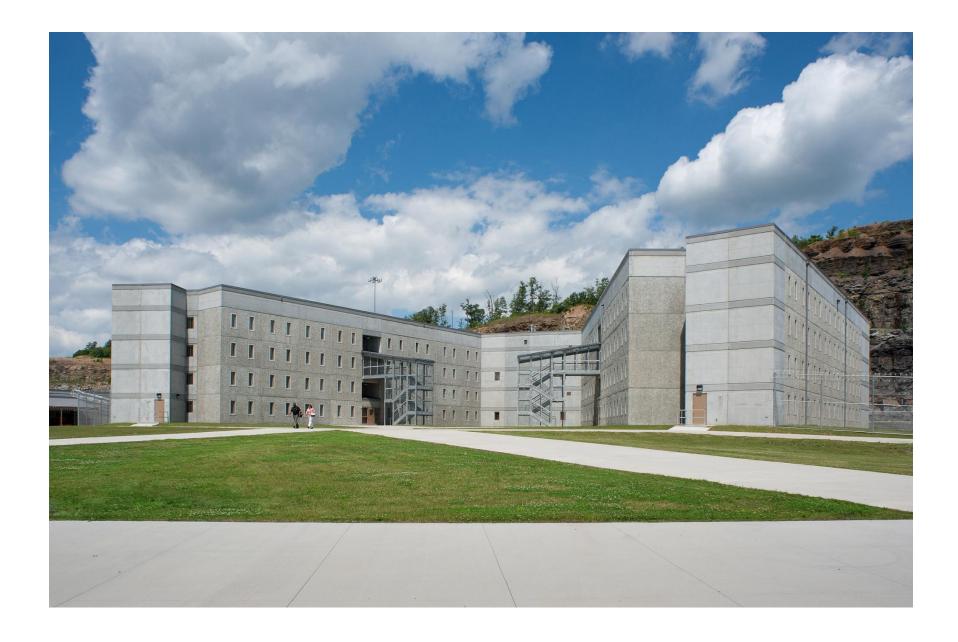

## PHOTOGRAPHS – REPRESENTATIVE FEDERAL CORRECTIONAL INSTITUTION AND FEDERAL PRISON CAMP

The following photographs depict typical conditions found at a recent-constructed medium-security Federal Correctional Institution and minimum-security prison camp. This facility was designed and constructed by and for the Federal Bureau of Prisons near the City of Welch in McDowell County, West Virginia and is representative of such facilities from the standpoint of design, layout, building materials, and similar features of FCI, prison camp and accompanying support facilities. (Photographs provided by AECOM, 2010).