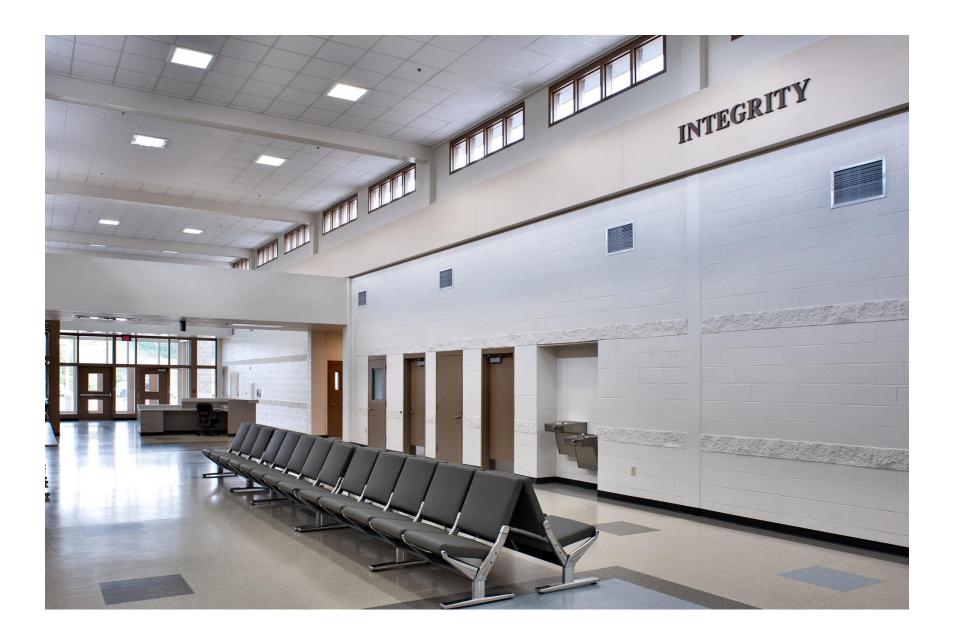

## PHOTOGRAPHS – REPRESENTATIVE FEDERAL CORRECTIONAL INSTITUTION AND FEDERAL PRISON CAMP

The following photographs depict typical conditions found at a recent-constructed medium-security Federal Correctional Institution and minimum-security prison camp. This facility was designed and constructed by and for the Federal Bureau of Prisons near the City of Welch in McDowell County, West Virginia and is representative of such facilities from the standpoint of design, layout, building materials, and similar features of FCI, prison camp and accompanying support facilities. (Photographs provided by AECOM, 2010).