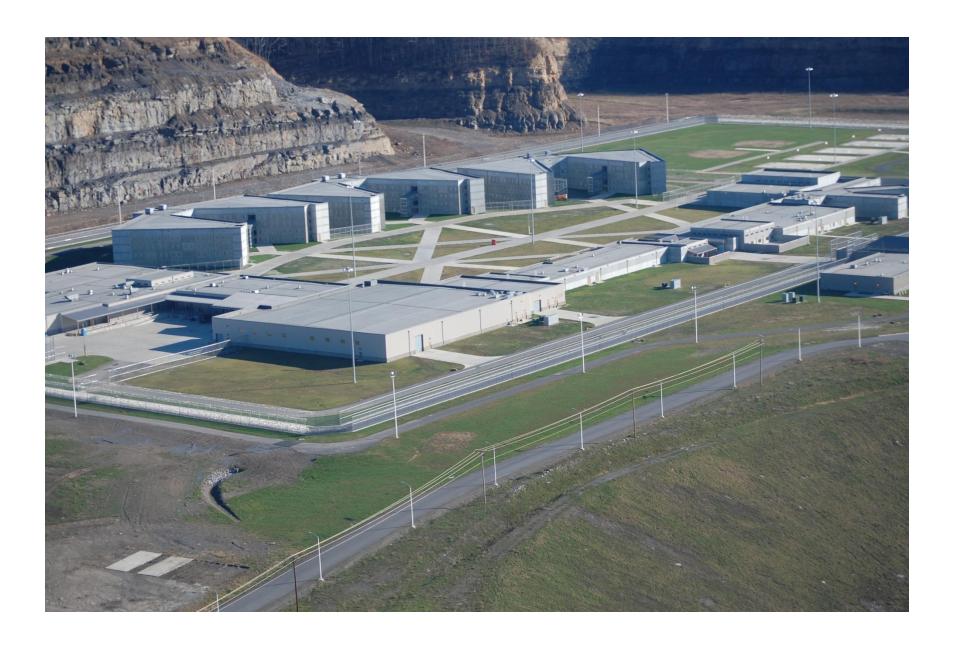

## PHOTOGRAPHS – REPRESENTATIVE FEDERAL CORRECTIONAL INSTITUTION AND FEDERAL PRISON CAMP

The following photographs depict typical conditions found at a recent-constructed medium-security Federal Correctional Institution and minimum-security prison camp. This facility was designed and constructed by and for the Federal Bureau of Prisons near the City of Welch in McDowell County, West Virginia and is representative of such facilities from the standpoint of design, layout, building materials, and similar features of FCI, prison camp and accompanying support facilities. (Photographs provided by AECOM, 2010).