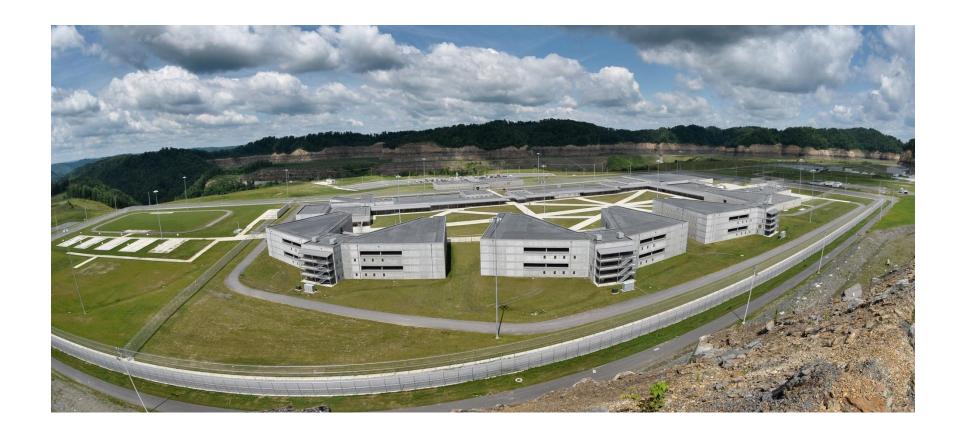

## PHOTOGRAPHS – REPRESENTATIVE FEDERAL CORRECTIONAL INSTITUTION AND FEDERAL PRISON CAMP

The following photographs depict typical conditions found at a recent-constructed medium-security Federal Correctional Institution and minimum-security prison camp. This facility was designed and constructed by and for the Federal Bureau of Prisons near the City of Welch in McDowell County, West Virginia and is representative of such facilities from the standpoint of design, layout, building materials, and similar features of FCI, prison camp and accompanying support facilities. (Photographs provided by AECOM, 2010).