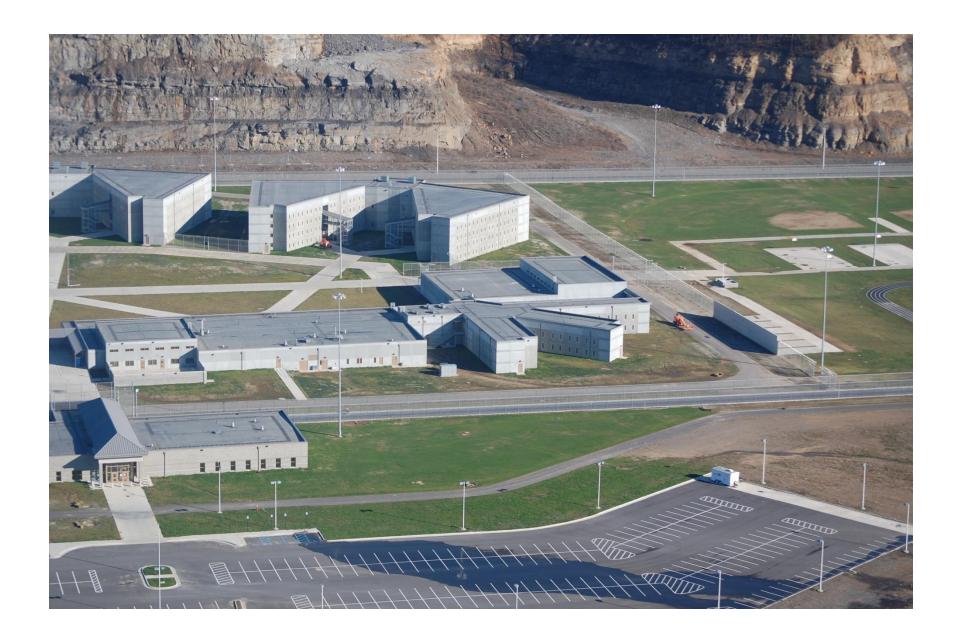

## PHOTOGRAPHS – REPRESENTATIVE FEDERAL CORRECTIONAL INSTITUTION AND FEDERAL PRISON CAMP

The following photographs depict typical conditions found at a recent-constructed medium-security Federal Correctional Institution and minimum-security prison camp. This facility was designed and constructed by and for the Federal Bureau of Prisons near the City of Welch in McDowell County, West Virginia and is representative of such facilities from the standpoint of design, layout, building materials, and similar features of FCI, prison camp and accompanying support facilities. (Photographs provided by AECOM, 2010).

Federal Bureau of Prisons