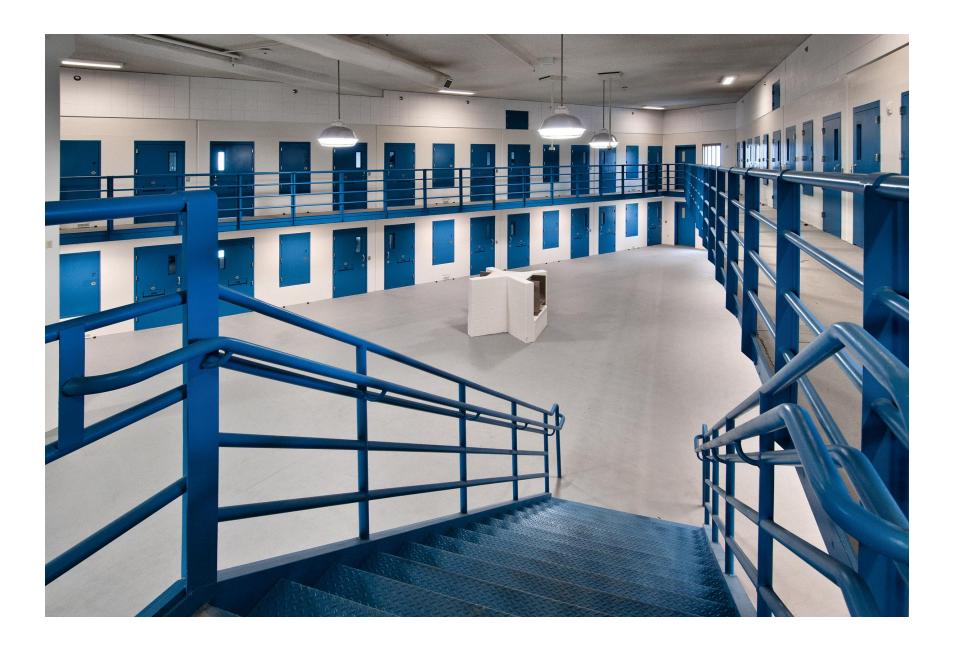

## PHOTOGRAPHS – REPRESENTATIVE FEDERAL CORRECTIONAL INSTITUTION AND FEDERAL PRISON CAMP

The following photographs depict typical conditions found at a recent-constructed medium-security Federal Correctional Institution and minimum-security prison camp. This facility was designed and constructed by and for the Federal Bureau of Prisons near the City of Welch in McDowell County, West Virginia and is representative of such facilities from the standpoint of design, layout, building materials, and similar features of FCI, prison camp and accompanying support facilities. (Photographs provided by AECOM, 2010).