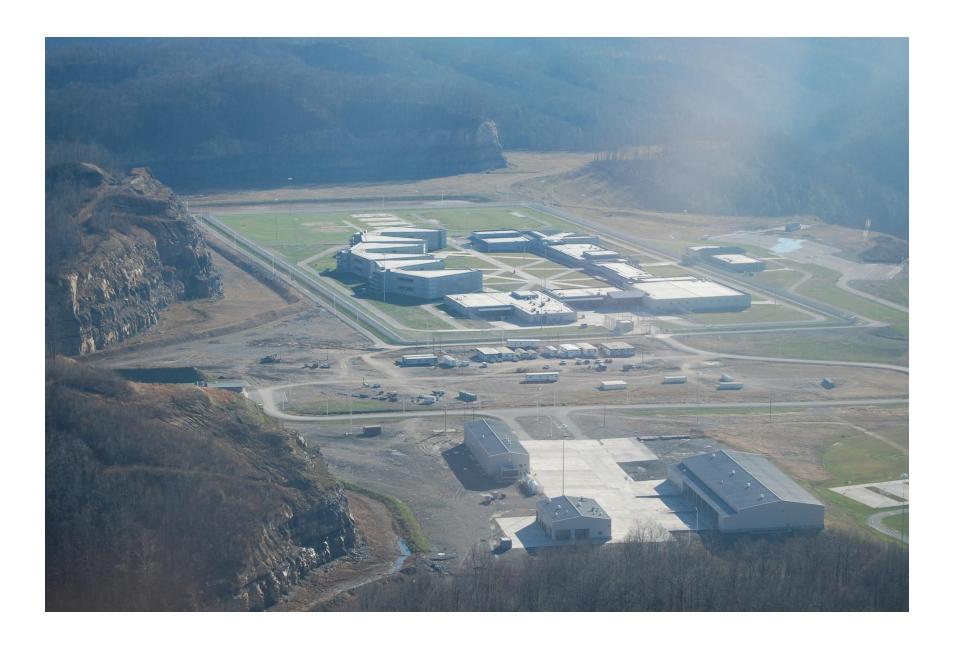

## PHOTOGRAPHS – REPRESENTATIVE FEDERAL CORRECTIONAL INSTITUTION AND FEDERAL PRISON CAMP

The following photographs depict typical conditions found at a recent-constructed medium-security Federal Correctional Institution and minimum-security prison camp. This facility was designed and constructed by and for the Federal Bureau of Prisons near the City of Welch in McDowell County, West Virginia and is representative of such facilities from the standpoint of design, layout, building materials, and similar features of FCI, prison camp and accompanying support facilities. (Photographs provided by AECOM, 2010).