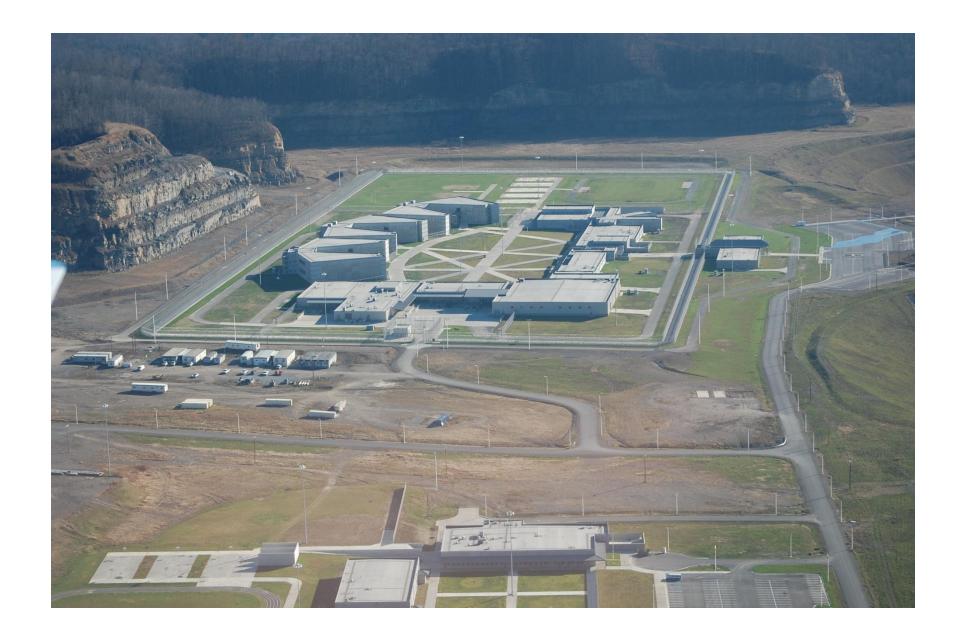

## PHOTOGRAPHS – REPRESENTATIVE FEDERAL CORRECTIONAL INSTITUTION AND FEDERAL PRISON CAMP

The following photographs depict typical conditions found at a recent-constructed medium-security Federal Correctional Institution and minimum-security prison camp. This facility was designed and constructed by and for the Federal Bureau of Prisons near the City of Welch in McDowell County, West Virginia and is representative of such facilities from the standpoint of design, layout, building materials, and similar features of FCI, prison camp and accompanying support facilities. (Photographs provided by AECOM, 2010).