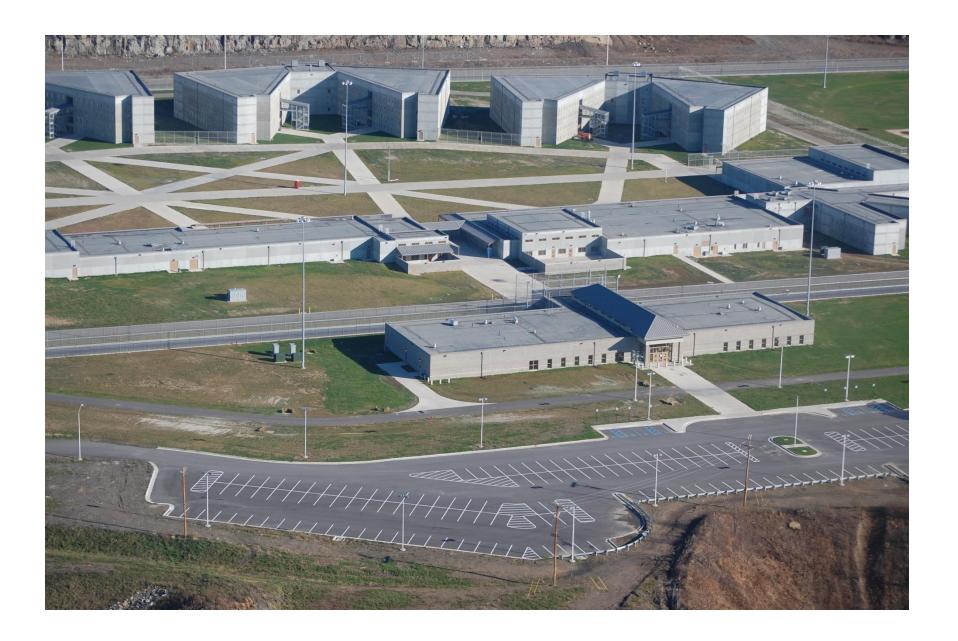

## PHOTOGRAPHS – REPRESENTATIVE FEDERAL CORRECTIONAL INSTITUTION AND FEDERAL PRISON CAMP

The following photographs depict typical conditions found at a recent-constructed medium-security Federal Correctional Institution and minimum-security prison camp. This facility was designed and constructed by and for the Federal Bureau of Prisons near the City of Welch in McDowell County, West Virginia and is representative of such facilities from the standpoint of design, layout, building materials, and similar features of FCI, prison camp and accompanying support facilities. (Photographs provided by AECOM, 2010).

Federal Bureau of Prisons