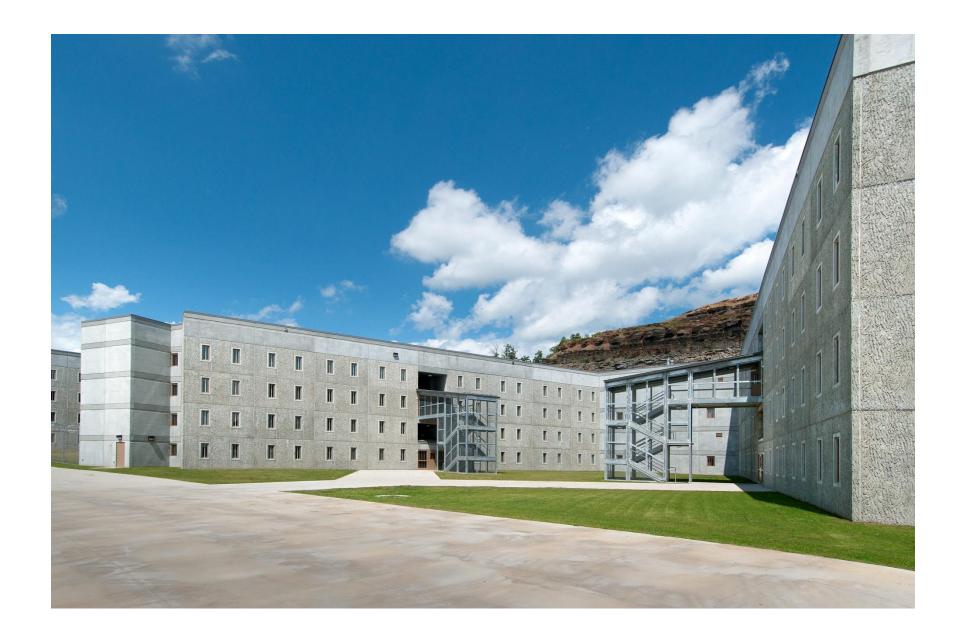

## PHOTOGRAPHS – REPRESENTATIVE FEDERAL CORRECTIONAL INSTITUTION AND FEDERAL PRISON CAMP

The following photographs depict typical conditions found at a recent-constructed medium-security Federal Correctional Institution and minimum-security prison camp. This facility was designed and constructed by and for the Federal Bureau of Prisons near the City of Welch in McDowell County, West Virginia and is representative of such facilities from the standpoint of design, layout, building materials, and similar features of FCI, prison camp and accompanying support facilities. (Photographs provided by AECOM, 2010).