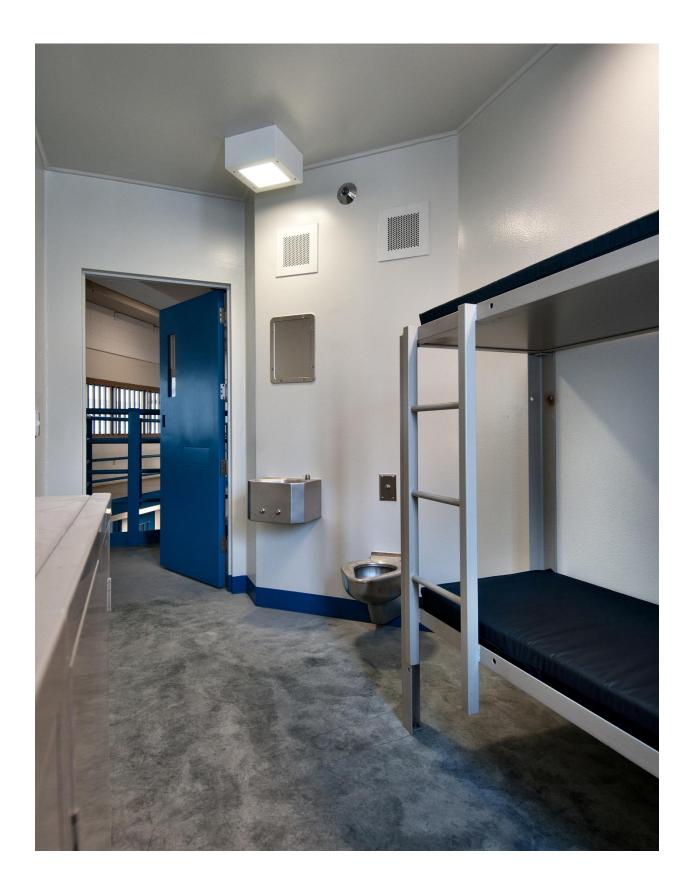

## PHOTOGRAPHS – REPRESENTATIVE FEDERAL CORRECTIONAL INSTITUTION AND FEDERAL PRISON CAMP

The following photographs depict typical conditions found at a recent-constructed medium-security Federal Correctional Institution and minimum-security prison camp. This facility was designed and constructed by and for the Federal Bureau of Prisons near the City of Welch in McDowell County, West Virginia and is representative of such facilities from the standpoint of design, layout, building materials, and similar features of FCI, prison camp and accompanying support facilities. (Photographs provided by AECOM, 2010).